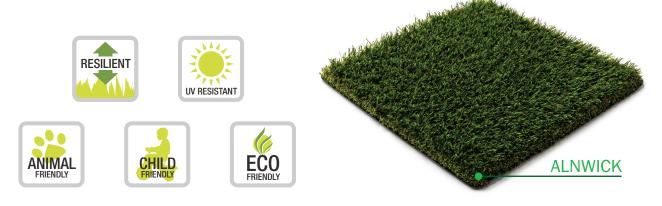

## ALNWICK

| Туре                        | Tufted synthetic grass carpet                                                                                 |  |
|-----------------------------|---------------------------------------------------------------------------------------------------------------|--|
| Material                    | PE Monofilament straight & PP Monofilament curled (UV<br>Stabilized)                                          |  |
| Yarn quality                | Environmental friendly, free of lead and cadmium                                                              |  |
| Primary backing             | 100% PP black with fleece, UV Stabilized, Weight 100 gr/m $^2$                                                |  |
| Secondary backing           | Black Latex compound with a base of styrenebutadiene (SBR), with drainage holes, Weight 836 gr/m <sup>2</sup> |  |
| Waterpermeability           | 60 litre/min/m <sup>2</sup>                                                                                   |  |
| Pile height                 | 28 mm                                                                                                         |  |
| Face weight                 | 1.470gr/m <sup>2</sup> ± 10%                                                                                  |  |
| Total weight                | $2.406 \text{ gr/m}^2 \pm 10\%$                                                                               |  |
| Tuft gauge                  | 3/8 gauge                                                                                                     |  |
| Stitches per 10 cm linear   | 20 ± 1                                                                                                        |  |
| Stitches per m <sup>2</sup> | 21.000 ± 10%                                                                                                  |  |
| Colour                      | Mix of light and dark green + Field-Jute thatch                                                               |  |
| UV stability                | Meets DIN 53387 Standard (6000 hours)                                                                         |  |
| Colour fastness             | Xenon Test: Blue Scale > 7, Grey-scale > 4                                                                    |  |
| Roll width                  | 2m, 4m & 5m                                                                                                   |  |
| Roll length                 | Approx 25m                                                                                                    |  |
| Applications                | Gardens, Landscaping, Terraces                                                                                |  |