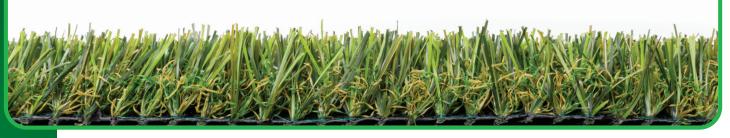

## ALNWICK

| Туре                        | Tufted synthetic grass carpet                                                                                 |  |
|-----------------------------|---------------------------------------------------------------------------------------------------------------|--|
| Material                    | PE Monofilament straight & PP Monofilament curled (UV<br>Stabilized)                                          |  |
| Yarn quality                | Environmental friendly, free of lead and cadmium                                                              |  |
| Primary backing             | 100% PP black with fleece, UV Stabilized, Weight 100 gr/m $^2$                                                |  |
| Secondary backing           | Black Latex compound with a base of styrenebutadiene (SBR), with drainage holes, Weight 836 gr/m <sup>2</sup> |  |
| Waterpermeability           | 60 litre/min/m <sup>2</sup>                                                                                   |  |
| Pile height                 | 28 mm                                                                                                         |  |
| Face weight                 | 1.470gr/m <sup>2</sup> ± 10%                                                                                  |  |
| Total weight                | $2.406 \text{ gr/m}^2 \pm 10\%$                                                                               |  |
| Tuft gauge                  | 3/8 gauge                                                                                                     |  |
| Stitches per 10 cm linear   | 20 ± 1                                                                                                        |  |
| Stitches per m <sup>2</sup> | 21.000 ± 10%                                                                                                  |  |
| Colour                      | Mix of light and dark green + Field-Jute thatch                                                               |  |
| UV stability                | Meets DIN 53387 Standard (6000 hours)                                                                         |  |
| Colour fastness             | Xenon Test: Blue Scale > 7, Grey-scale > 4                                                                    |  |
| Roll width                  | 2m, 4m & 5m                                                                                                   |  |
| Roll length                 | Approx 25m                                                                                                    |  |
| Applications                | Gardens, Landscaping, Terraces                                                                                |  |