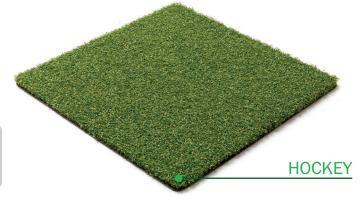

## **HOCKEY**

| Туре                        | Tufted filled synthetic grass carpet                                          |
|-----------------------------|-------------------------------------------------------------------------------|
| Material                    | PE Monofilament curled (UV Stabilized)                                        |
| Yarn type                   | 7.200 / 8 dTex monofilament curled                                            |
| Yarn quality                | Environmental friendly, free of lead and cadmium                              |
| Primary backing             | 100% PP with fibre locked fleece, black, UV stabilzed, Weight 163 gr/m $^{2}$ |
| Secondary backing           | Black latex compound with a base of styrenebutadine (SBR) Weight 988 gr/m²    |
| Waterpermeability           | 60 liter/min/m <sup>2</sup>                                                   |
| Pile height                 | 14 mm                                                                         |
| Face weight                 | $1.350  \text{gr/m}^2 \pm 10\%$                                               |
| Total weight                | $2.501  \text{gr/m}^2 \pm 10\%$                                               |
| Tuft gauge                  | 3/16 gauge                                                                    |
| Stitches per 10 cm linear   | 23 ± 1                                                                        |
| Stitches per m <sup>2</sup> | 48.300 ± 10%                                                                  |
| Colour                      | Bicolour Green                                                                |
| UV stability                | Meets DIN 53387 standard (6000 hours)                                         |
| Colour fastness             | Xenon test: Blue Scale >7, Grey scale >4.                                     |
| Roll width                  | 2m & 4m                                                                       |
| Roll length                 | Approx 25m                                                                    |
| Applications                | Hockey, Multisport, Dog Agility/Training and Play area's                      |
|                             |                                                                               |