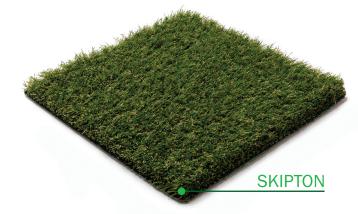

## **SKIPTON**

| 65% polyethylene and 35% polypropylene, four UV resistant ped, straight and crimped, monofilament yarn tental friendly, free of lead and cadmium plypropylene backing with fibrelocked fleece |
|-----------------------------------------------------------------------------------------------------------------------------------------------------------------------------------------------|
| plental friendly, free of lead and cadmium                                                                                                                                                    |
| plypropylene backing with fibrelocked fleece                                                                                                                                                  |
|                                                                                                                                                                                               |
|                                                                                                                                                                                               |
| npound. Weight 750 gr/m <sup>2</sup>                                                                                                                                                          |
| min/m²                                                                                                                                                                                        |
|                                                                                                                                                                                               |
| /m² ± 10%                                                                                                                                                                                     |
| /m² ± 10%                                                                                                                                                                                     |
| ıge                                                                                                                                                                                           |
| ± 1                                                                                                                                                                                           |
| ± 10%                                                                                                                                                                                         |
|                                                                                                                                                                                               |
| N 53387 Standard (6000 hours)                                                                                                                                                                 |
| st: Blue Scale > 7, Grey-scale > 4                                                                                                                                                            |
| & 5m                                                                                                                                                                                          |
| 5m                                                                                                                                                                                            |
|                                                                                                                                                                                               |
|                                                                                                                                                                                               |