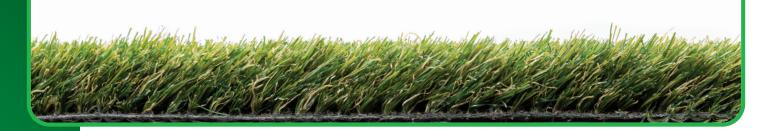

## **SKIPTON**

| 65% polyethylene and 35% polypropylene, four UV resistant ped, straight and crimped, monofilament yarn tental friendly, free of lead and cadmium plypropylene backing with fibrelocked fleece |
|-----------------------------------------------------------------------------------------------------------------------------------------------------------------------------------------------|
| plental friendly, free of lead and cadmium                                                                                                                                                    |
| plypropylene backing with fibrelocked fleece                                                                                                                                                  |
|                                                                                                                                                                                               |
|                                                                                                                                                                                               |
| npound. Weight 750 gr/m <sup>2</sup>                                                                                                                                                          |
| min/m²                                                                                                                                                                                        |
|                                                                                                                                                                                               |
| /m² ± 10%                                                                                                                                                                                     |
| /m² ± 10%                                                                                                                                                                                     |
| ıge                                                                                                                                                                                           |
| ± 1                                                                                                                                                                                           |
| ± 10%                                                                                                                                                                                         |
|                                                                                                                                                                                               |
| N 53387 Standard (6000 hours)                                                                                                                                                                 |
| st: Blue Scale > 7, Grey-scale > 4                                                                                                                                                            |
| & 5m                                                                                                                                                                                          |
| 5m                                                                                                                                                                                            |
|                                                                                                                                                                                               |
|                                                                                                                                                                                               |