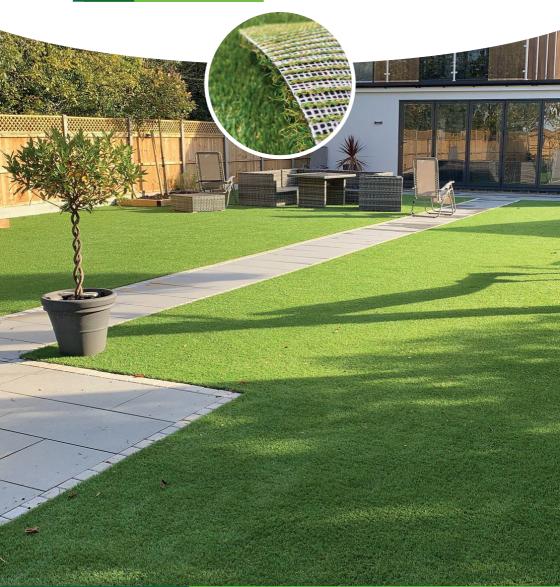

## REPLAY [... next level backing]

- Easily recyclable (100% polyolefin)
- Child- & petfriendly (EN 71-3 cat. 3)
- Flexible backing with excellent bonding properties (EN 12228:2013)
- Improved water permeability (EN 12616:2023)

Phone: 0330 190 1580

Easily recyclable (100% polyolefin)

Replay is an artificial grass backing, made of 100% polyolefin and can therefore be more easily recycled. After years of playing fun, it is easily removed, separated and shredded. The granulate can then be used for new products.

Child- & petfriendly
(EN 71-3 cat. 3)

The artificial grass is child-friendly and safe for pets, and has been tested to the strict EN 71-3 category 3 standard. Play carefree with the knowledge that the grass is free of harmful substances and meets strict safety standards.

12228:2013 Method 1 prove this.

Flexible backing
with excellent bonding properties
The lack of a latex backing ensures
optimum strength. It provides a
flexible backing that has excellent
bonding properties. Independently
conducted tests according to EN

Improved water permeability
(EN 12616:2023)

Clever engineering has taken the water permeability of Replay products to the next level. During extensive testing, results showed a substantial optimisation compared to a regular backing.